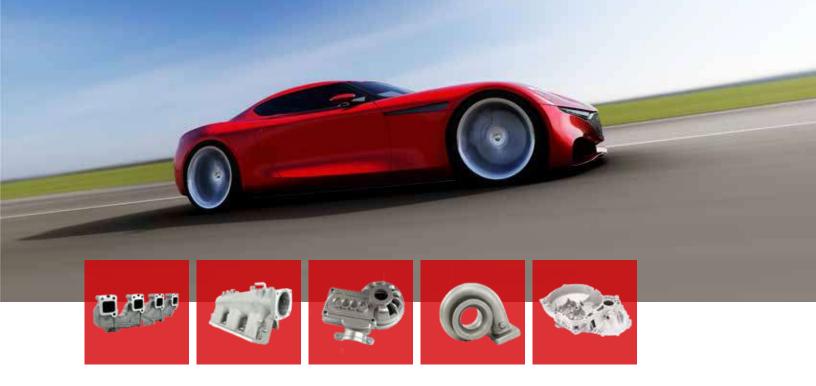

## TRANSPORTATION

Bombay Metrics delivers premium manufactured parts, including castings, forgings, machinings, assemblies, and stampings. These parts include under the hood components such as oil pumps, water pump housings, manifolds, connectors, transmission components and variety of brackets. Our growing list of global suppliers gives us the advantage of being able to provide optimum balance of cost, quality, delivery and lead times.

- Quick product & tooling lead times
- Provide high-quality castings, forgings, machinings, stampings and more to many major automotive OEM & Tier I/II customers
- Prime in building many common automotive parts including housings, manifolds, connectors, transmission components, brackets & more
- Deliver best-in-class global supply chain solutions, domestic warehousing,